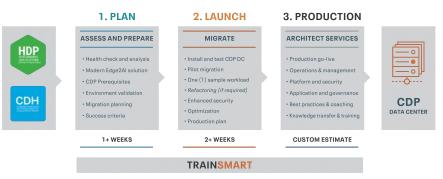

# SMARTMIGRATE provides the perfect offering to upgrade existing CDH and HDP deployments as well as migrate them to CDP DC with minimal risk and maximum confidence.

Enterprise data platform migrations have to be carefully planned, executed and supported to avoid business disruptions or SLA violations. Cloudera helps organisations by offering necessary skills, expertise and processes to supplement customer teams while performing migrations, resulting in reduced risk and downtime. Cloudera contributes the deep experience and best practices from professional services, support and engineering to ensure a successful migration. High level activities include the following:

- · Cluster health check and optimization recommendations
- Understand future use cases and open issues
- Design, install and secure new CDP DC cluster
- Plan and execute migration (workloads, data, users, and security)
- Application testing and refactoring
- Production operation readiness
- · Baseline performance and resolve any issues
- · Documentation and knowledge transfer

# **SMARTMIGRATE Process and Activities**

The outcome is a healthy operating baseline for all migrated clusters and workloads, updated cluster operations runbook and capacity plan as well as coaching and knowledge transfer between Cloudera and customer teams.